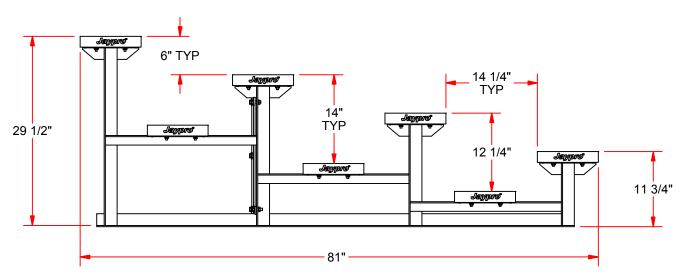

## **BLCH-421**

## 21' ALUMINUM SEAT W/ GALVANIZED STEEL UNDERSTRUCTURE



## **OPTIONS:**

\* CUSTOM POWDER COATED COLORS



| REV.           | DESCRIPTION                                | DATE     | BY       |                                                                                                        |  |  |
|----------------|--------------------------------------------|----------|----------|--------------------------------------------------------------------------------------------------------|--|--|
| -              | INITIAL RELEASE                            | 12/10/13 | Moune T. | BLCH-421<br>21' ALUMINUM SEAT W/                                                                       |  |  |
|                |                                            |          |          |                                                                                                        |  |  |
|