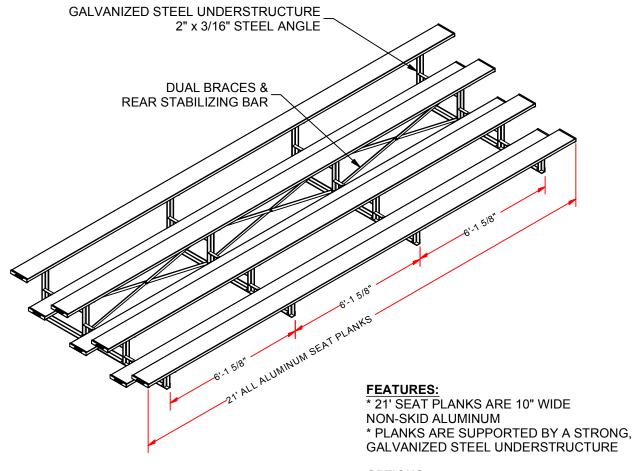

## **BLCH-421**

## 21' ALUMINUM SEAT W/ GALVANIZED STEEL UNDERSTRUCTURE

## **OPTIONS:**

\* CUSTOM POWDER COATED COLORS

| REV.           | DESCRIPTION                                | DATE     | BY       |                                                                                                        |  |  |
|----------------|--------------------------------------------|----------|----------|--------------------------------------------------------------------------------------------------------|--|--|
| -              | INITIAL RELEASE                            | 12/10/13 | Moune T. | BLCH-421<br>21' ALUMINUM SEAT W/                                                                       |  |  |
|                |                                            |          |          |                                                                                                        |  |  |
|                |                                            |          |          | GALVANIZED STEEL UNDERSTRUCTURE                                                                        |  |  |
| COPYRIGHT 2006 |                                            |          |          |                                                                                                        |  |  |
|                | JAYPRO SPORTS, LLC.<br>ALL RIGHTS RESERVED | )        |          | THIS PRINT IS THE PROPERTY OF JAYPRO SPORTS, LLC. AND MAY NOT BE REPRODUCED WITHOUT WRITTEN PERMISSION |  |  |
|                |                                            |          |          |                                                                                                        |  |  |